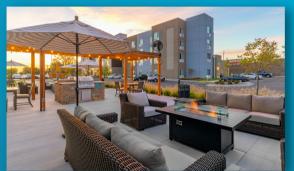

## **GUEST ROOMS & AMENITIES**

- Standard King and Queen rooms
- Suites include a sleeper sofa, additional flat screen TV, and sitting area
- Complimentary breakfast includes fresh fruit, eggs, yogurt and more
- All guest rooms are equipped with a work desk, fridge, and microwave
- On-site coin-operated laundry
- Free Wi-Fi throughout both hotels to stay connected during your stay
- Fitness facilities at both hotels
  - Fairfield offers an exercise room and an outdoor pool (Open May-September)
  - TownePlace offers an exercise room and an indoor pool
- 1400 square feet of meeting space available
- Leisure rates
- Government Rates