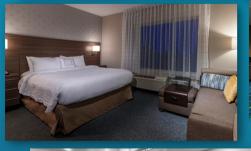

## **GUEST ROOMS & AMENITIES**

- Standard King and Queen rooms
- Suites include a sleeper sofa, additional flat screen TV, and sitting area
- Complimentary breakfast includes fresh fruit, eggs, yogurt and more
- All guest rooms are equipped with a work desk, fridge, and microwave
- On-site coin-operated laundry
- Free Wi-Fi throughout both hotels to stay connected during your stay
- Fitness facilities at both hotels
  - Fairfield offers an exercise room and an outdoor pool (Open May-September)
  - TownePlace offers an exercise room and an indoor pool
- 1400 square feet of meeting space available
- Leisure rates
- Government Rates