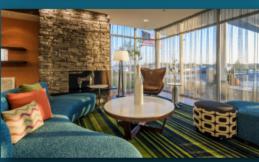

## **GUEST ROOMS & AMENITIES**

- Standard King and Queen rooms
- Suites include a sleeper sofa, additional flat screen TV, and sitting area
- Complimentary breakfast includes fresh fruit, eggs, yogurt and more
- All guest rooms are equipped with a work desk, fridge, and microwave
- On-site coin-operated laundry
- Free Wi-Fi throughout both hotels to stay connected during your stay
- Fitness facilities at both hotels
  - Fairfield offers an exercise room and an outdoor pool (Open May-September)
  - TownePlace offers an exercise room and an indoor pool
- 1400 square feet of meeting space available
- Leisure rates
- Government Rates