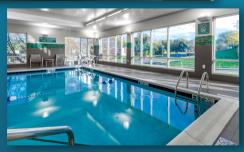

## **GUEST ROOMS & AMENITIES**

- Standard King and Queen rooms
- Suites include a sleeper sofa, additional flat screen TV, and sitting area
- Complimentary breakfast includes fresh fruit, eggs, yogurt and more
- All guest rooms are equipped with a work desk, fridge, and microwave
- On-site coin-operated laundry
- Free Wi-Fi throughout both hotels to stay connected during your stay
- Fitness facilities at both hotels
  - Fairfield offers an exercise room and an outdoor pool (Open May-September)
  - TownePlace offers an exercise room and an indoor pool
- 1400 square feet of meeting space available
- Leisure rates
- Government Rates