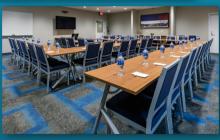

## **GUEST ROOMS & AMENITIES**

- Standard King and Queen rooms
- Suites include a sleeper sofa, additional flat screen TV, and sitting area
- Complimentary breakfast includes fresh fruit, eggs, yogurt and more
- All guest rooms are equipped with a work desk, fridge, and microwave
- On-site coin-operated laundry
- Free Wi-Fi throughout both hotels to stay connected during your stay
- Fitness facilities at both hotels
  - Fairfield offers an exercise room and an outdoor pool (Open May-September)
  - TownePlace offers an exercise room and an indoor pool
- 1400 square feet of meeting space available
- Leisure rates
- Government Rates