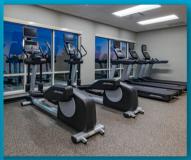

## **GUEST ROOMS & AMENITIES**

- Standard King and Queen rooms
- Suites include a sleeper sofa, additional flat screen TV, and sitting area
- Complimentary breakfast includes fresh fruit, eggs, yogurt and more
- All guest rooms are equipped with a work desk, fridge, and microwave
- On-site coin-operated laundry
- Free Wi-Fi throughout both hotels to stay connected during your stay
- Fitness facilities at both hotels
  - Fairfield offers an exercise room and an outdoor pool (Open May-September)
  - TownePlace offers an exercise room and an indoor pool
- 1400 square feet of meeting space available
- Leisure rates
- Government Rates