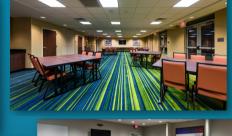

## **GUEST ROOMS & AMENITIES**

- Standard King and Queen rooms
- Suites include a sleeper sofa, additional flat screen TV, and sitting area
- Complimentary breakfast includes fresh fruit, eggs, yogurt and more
- All guest rooms are equipped with a work desk, fridge, and microwave
- On-site coin-operated laundry
- Free Wi-Fi throughout both hotels to stay connected during your stay
- Fitness facilities at both hotels
  - Fairfield offers an exercise room and an outdoor pool (Open May-September)
  - TownePlace offers an exercise room and an indoor pool
- 1400 square feet of meeting space available
- Leisure rates
- Government Rates